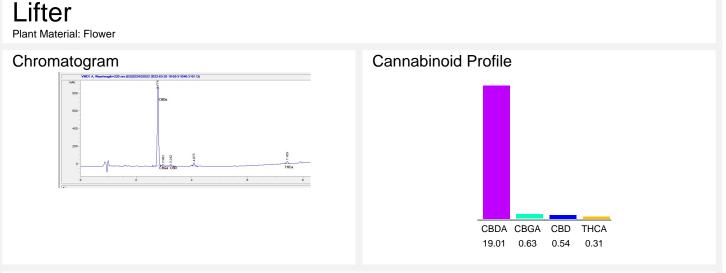

## Cannabinoid Profile by HPLC

| Cannabinoid                                                            | % wt  | mg/g   |
|------------------------------------------------------------------------|-------|--------|
| CBDA                                                                   | 19.01 | 190.1  |
| CBGA                                                                   | 0.63  | 6.3    |
| CBD                                                                    | 0.54  | 5.4    |
| THCA                                                                   | 0.31  | 3.1    |
| Total Cannabinoids                                                     | 20.49 | 204.9  |
| Calculated THC Yield                                                   | 0.27  | 2.72   |
| Calculated CBD Yield                                                   | 17.21 | 172.12 |
| Calculated Maximum THC Yield = TH<br>Calculated Maximum CBD Yield = CB |       |        |