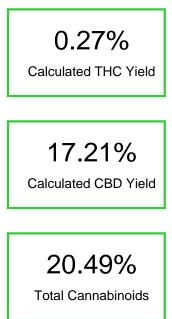

## Cannabinoid Profile by HPLC

| Cannabinoid                                                            | % wt  | mg/g   |
|------------------------------------------------------------------------|-------|--------|
| CBDA                                                                   | 19.01 | 190.1  |
| CBGA                                                                   | 0.63  | 6.3    |
| CBD                                                                    | 0.54  | 5.4    |
| THCA                                                                   | 0.31  | 3.1    |
| Total Cannabinoids                                                     | 20.49 | 204.9  |
| Calculated THC Yield                                                   | 0.27  | 2.72   |
| Calculated CBD Yield                                                   | 17.21 | 172.12 |
| Calculated Maximum THC Yield = TH<br>Calculated Maximum CBD Yield = CB |       |        |